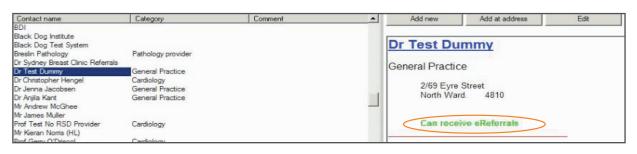

i) Once information has been entered select SAVE. Your contact has now been added to your address book. To verify that the site is ready highlighting the GP / Specialist and the message "Can receive eReferrals" in green should been seen.

| Contact name                      | Category           | Comment | Add new         | Add at address | Edit |
|-----------------------------------|--------------------|---------|-----------------|----------------|------|
| BDI<br>Black Dog Institute        |                    |         |                 |                |      |
| Black Dog Test System             |                    |         | Dr Test Du      | Immy           |      |
| Breslin Pathology                 | Pathology provider |         |                 |                |      |
| Dr Sydney Breast Clinic Referrals | s                  |         | General Practic | 0.0            |      |
| Dr Test Dummy                     | General Practice   |         | General Flacin  | Le             |      |
| Dr Christopher Hengel             | Cardiology         |         | 0/00 5          | 0              |      |
| Dr Jenna Jacobsen                 | General Practice   |         | 2/69 Eyre       |                |      |
| Dr Anjila Kant                    | General Practice   |         | North Wa        | rd. 4810       |      |
| Mr Andrew McGhee                  |                    |         |                 |                |      |
| Mr James Muller                   |                    |         |                 |                |      |
| Prof Test No RSD Provider         | Cardiology         |         | Can rece        | ive eReferrals |      |
| Mr Kieran Norris (HL)             |                    |         |                 |                |      |

j) Once information has been entered select SAVE. Your contact has now been added to your address book. To verify that the site is ready highlighting the GP / Specialist and the message "Can receive eReferrals" in green should been seen.